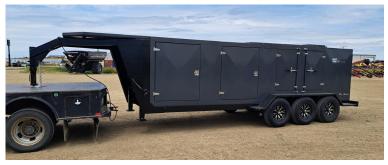

## Choose your solution for faster refuelling.

Transport Canada-approved Magnum tandem fuel trailers offer your choice of 500, 660 or 1000 imperial gal fuel tank. All model provide pumping features to speed up your fueling, plus built-in durability you can rely on for years.