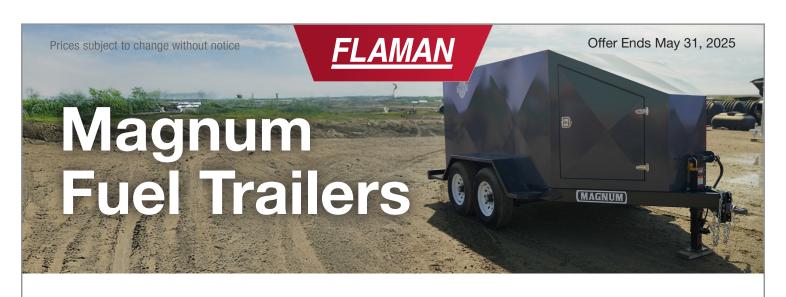

## Choose your solution for faster refuelling.

Transport Canada-approved Magnum tandem fuel trailers offer your choice of 500, 660 or 1000 imperial gal fuel tank. All model provide pumping features to speed up your fueling, plus built-in durability you can rely on for years.