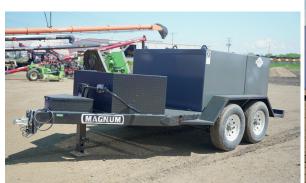

## Choose your solution for faster refuelling.

Transport Canada-approved Magnum tandem fuel trailers offer your choice of 500, 660 or 1000 imperial gal fuel tank. All model provide pumping features to speed up your fueling, plus built-in durability you can rely on for years.